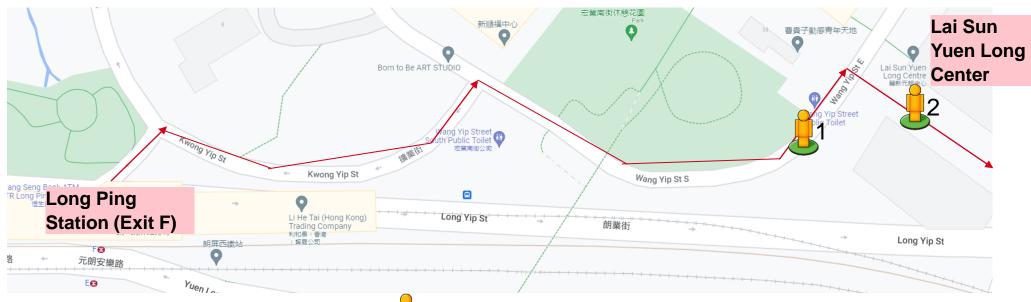

# HILTI CUSTOMER EXPERIENCE CENTER

Lai Sun Yuen Long Centre, 21-35 Wang Yip St E, Yuen

Long

元朗宏業東街21至35號麗新元朗中心G/F 8室 (喜利得維修中心對面)

### **ACCESS**

Pass through the lift lobby then turn right