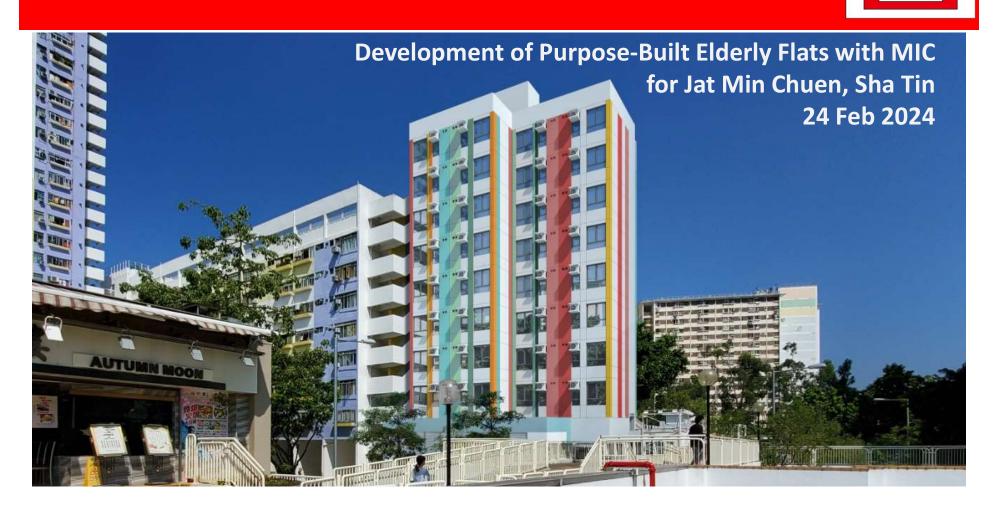

## WORKSHOP DETAILS

|                         | WORKSHOP                                                                                                                                                                                                                                                                                                                                                       |
|-------------------------|----------------------------------------------------------------------------------------------------------------------------------------------------------------------------------------------------------------------------------------------------------------------------------------------------------------------------------------------------------------|
| Date                    | 24 Feb. 2024(Sat)                                                                                                                                                                                                                                                                                                                                              |
| location                | JAT MIN CHUEN, SHATIN                                                                                                                                                                                                                                                                                                                                          |
| Time                    | 9:30~11:30                                                                                                                                                                                                                                                                                                                                                     |
| No. of participants     | 30                                                                                                                                                                                                                                                                                                                                                             |
| Programme<br>Highlights | G/F and 1/F of the building is a Lounge for the elderly, were constructed using conventional RC methods. While 2/F to 9/F is typical floor of Elderly flat were constructed using the steel MiC method, with total about 229 components, which included 16 modules for MiC flats, 1 modules for MiC staircase and 8 nos. pre-cast corridor slab in each floor. |